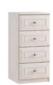

# The Ravello Collection

Warm and luxurious best describes our Ravello collection. This stunning ranae is available with two finishes classic cashmere and pure white. Beauty is produced by the pleasing appearance and the good taste of the room which bring the Ravello Collection to life. Tailored and refined, simple and unadorned conveying warmth and timeless alamour. Classical and traditional elements to create fresh and well-styled design lines, making the bedroom a tranquil place.

# **COLOUR OPTIONS**

# HANDLE DETAIL











# 2 DRAWER BEDSIDE

**4 DRAWER** 

**4 DRAWER** 

Code ref: C04

H:85cm W:77cm D:45cm

CHEST

**MIDI CHEST** 

H:47cm W:40cm D:45cm Code ref: N02



#### **3 DRAWER** BEDSIDE

H:66cm W:40cm D:45cm Code ref: N03



#### **4 DRAWER NARROW CHEST**

H:85cm W:40cm D:45cm Code ref: N04



#### **5 DRAWER NARROW CHEST**

H:104cm W:40cm D:45cm Code ref: N05



### **3 DRAWER MIDI CHEST**

H:66cm W:59cm D:45cm Code ref: M03

#### **3 DRAWER** CHEST

H:66cm W:77cm D:45cm Code ref: C03



### 5 DRAWER **MIDI CHEST**

\*

H:85cm W:59cm D:45cm H:104cm W:59cm D:45cm Code ref: M04 Code ref: M05

#### **5 DRAWER** CHEST

H:104cm W:77cm D:45cm Code ref: C05



### 3 DRAWER CHEST (WITH 1 DEEP DRAWER)

H:77cm W:77cm D:45cm Code ref: C03D



### 4 DRAWER CHEST (WITH 1 DEEP DRAWER)

H:96cm W:77cm D:45cm Code ref: C04D



#### 3 + 2 DRAWER CHEST

H:85cm W:77cm D:45cm Code ref: C23

#### 4 + 2 DRAWER CHEST

H:104cm W:77cm D:45cm Code ref: C24



#### **6 DRAWER TWIN CHEST**

H:77cm W:115cm D:45cm Code ref: T06D



# **V