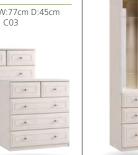

e good taste of the room which bring the Ravello Collection to life. Tailored and refined, simple and unadorned conveying warmth and timeless alamour. Classical and traditional elements to create fresh and well-styled design lines, making the bedroom a tranquil place.

# **COLOUR OPTIONS**

# HANDLE DETAIL











# 2 DRAWER BEDSIDE

**4 DRAWER** 

**4 DRAWER** 

Code ref: C04

H:85cm W:77cm D:45cm

CHEST

**MIDI CHEST** 

H:47cm W:40cm D:45cm Code ref: N02



#### **3 DRAWER** BEDSIDE

H:66cm W:40cm D:45cm Code ref: N03



#### **4 DRAWER NARROW CHEST**

H:85cm W:40cm D:45cm Code ref: N04



#### **5 DRAWER NARROW CHEST**

H:104cm W:40cm D:45cm Code ref: N05



### **3 DRAWER MIDI CHEST**

H:66cm W:59cm D:45cm Code ref: M03

#### **3 DRAWER** CHEST

H:66cm W:77cm D:45cm Code ref: C03



### 5 DRAWER **MIDI CHEST**

\*

H:85cm W:59cm D:45cm H:104cm W:59cm D:45cm Code ref: M04 Code ref: M05

#### **5 DRAWER** CHEST

H:104cm W:77cm D:45cm Code ref: C05



### 3 DRAWER CHEST (WITH 1 DEEP DRAWER)

H:77cm W:77cm D:45cm Code ref: C03D



### 4 DRAWER CHEST (WITH 1 DEEP DRAWER)

H:96cm W:77cm D:45cm Code ref: C04D



#### 3 + 2 DRAWER CHEST

H:85cm W:77cm D:45cm Code ref: C23

#### 4 + 2 DRAWER CHEST

H:104cm W:77cm D:45cm Code ref: C24



#### **6 DRAWER TWIN CHEST**

H:77cm W:115cm D:45cm Code ref: T06D



# **VANITY**

H:195cm W:39cm D:56cm Code ref: V01



**8 DRAWER** 

**TWIN CHEST** 

Code ref: T08D

H:96cm W:115cm D:45cm

#### SINGLE **TALL ROBE**

H:195cm W:39cm D:56cm Code ref: R01



#### SINGLE DRESSING TABLE

H:77cm W:102cm D:45cm Code ref: V03



# **DOUBLE DRESSI