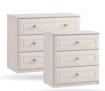

# 2 DRAWER BEDSIDE

**4 DRAWER** 

**4 DRAWER** 

Code ref: C04

H:85cm W:77cm D:45cm

CHEST

**MIDI CHEST** 

H:47cm W:40cm D:45cm Code ref: N02