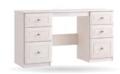

5cm Code ref: C03



### 5 DRAWER **MIDI CHEST**

\*

H:85cm W:59cm D:45cm H:104cm W:59cm D:45cm Code ref: M04 Code ref: M05

#### **5 DRAWER** CHEST

H:104cm W:77cm D:45cm Code ref: C05



### 3 DRAWER CHEST (WITH 1 DEEP DRAWER)

H:77cm W:77cm D:45cm Code ref: C03D



### 4 DRAWER CHEST (WITH 1 DEEP DRAWER)

H:96cm W:77cm D:45cm Code ref: C04D



#### 3 + 2 DRAWER CHEST

H:85cm W:77cm D:45cm Code ref: C23

#### 4 + 2 DRAWER CHEST

H:104cm W:77cm D:45cm Code ref: C24



#### **6 DRAWER TWIN CHEST**

H:77cm W:115cm D:45cm Code ref: T06D



# **VANITY**

H:195cm W:39cm D:56cm Code ref: V01



**8 DRAWER** 

**TWIN CHEST** 

Code ref: T08D

H:96cm W:115cm D:45cm

#### SINGLE **TALL ROBE**

H:195cm W:39cm D:56cm Code ref: R01



#### SINGLE DRESSING TABLE

H:77cm W:102cm D:45cm Code ref: V03



# **DOUBLE DRESSING TABLE**

H:77cm W:127cm D:45cm Code ref: V06



#### **GENTS TALL ROBE**

H:195cm W:76cm D:56cm Code ref: G22

Maysons Ravello collection offers a wide range of different wardrobe configurations featuring mirror and shelf options. Please see our configuration board in-store for more information.

DOUBLE

TALL ROBE

Code ref: R02

H:195cm W:76cm D:56cm