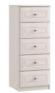

ion

Warm and luxurious best describes our Ravello collection. This stunning ranae is available with two finishes classic cashmere and pure white. Beauty is produced by the pleasing appearance and the good taste of the room which bring the Ravello Collection to life. Tailored and refined, simple and unadorned conveying warmth and timeless alamour. Classical and traditional elements to create fresh and well-styled design lines, making the bedroom a tranquil place.

# **COLOUR OPTIONS**

# HANDLE DETAIL











# 2 DRAWER BEDSIDE

**4 DRAWER** 

**4 DRAWER** 

Code ref: C04

H:85cm W:77cm D:45cm

CHEST

**MIDI CHEST** 

H:47cm W:40cm D:45cm Code ref: N02



#### **3 DRAWER** BEDSIDE

H:66cm W:40cm D:45cm Code ref: N03



#### **4 DRAWER NARROW CHEST**

H:85cm W:40cm D:45cm Code ref: N04



#### **5 DRAWER NARROW CHEST**

H:104cm W:40cm D:45cm Code ref: N05



### **3 DRAWER MIDI CHEST**

H:66cm W:59cm D:45cm Code ref: M03

#### **3 DRAWER** CHEST

H:66cm W:77cm D:45cm Code ref: C03



### 5 DRAWER **MIDI CHEST**

\*

H:85cm W:59cm D:45cm H:104cm W:59cm D:45cm Code ref: M04 Code ref: M05

#### **5 DRAWER** CHEST

H:104cm W:77cm D:45cm Code ref: C05



### 3 DRAWER CHEST (WITH 1 DEEP DRAWER)

H:77cm W:77cm D:45cm Code ref: C03D



### 4 DRAWER CHEST (WITH 1 DEEP DRAWER)

H:96cm W:77cm D:45cm Code ref: C04D



#### 3 + 2 DRAWER CHEST

H:85cm W:77cm D:45cm Code ref: C23

#### 4 + 2 DRAWER CHEST

H:104cm W:77cm D:45cm Code ref: C24



#### **6 DRAWER TWIN CHEST**

H:77cm W:115cm D:45cm Code ref: T06D



# **VANITY**

H:195cm W:39cm D:56cm Code ref: V01



**8 DRAWER** 

**TWIN