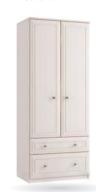

#### **GENTS TALL ROBE**

H:195cm W:76cm D:56cm Code ref: G22

Maysons Ravello collection offers a wide range of different wardrobe configurations featuring mirror and shelf options. Please see our configuration board in-store for more information.