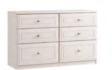

### 5 DRAWER **MIDI CHEST**

\*

H:85cm W:59cm D:45cm H:104cm W:59cm D:45cm Code ref: M04 Code ref: M05