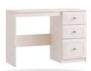

cm D:45cm Code ref: M03

#### **3 DRAWER** CHEST

H:66cm W:77cm D:45cm Code ref: C03



### 5 DRAWER **MIDI CHEST**

\*

H:85cm W:59cm D:45cm H:104cm W:59cm D:45cm Code ref: M04 Code ref: M05

#### **5 DRAWER** CHEST

H:104cm W:77cm D:45cm Code ref: C05



### 3 DRAWER CHEST (WITH 1 DEEP DRAWER)

H:77cm W:77cm D:45cm Code ref: C03D



### 4 DRAWER CHEST (WITH 1 DEEP DRAWER)

H:96cm W:77cm D:45cm Code ref: C04D



#### 3 + 2 DRAWER CHEST

H:85cm W:77cm D:45cm Code ref: C23

#### 4 + 2 DRAWER CHEST

H:104cm W:77cm D:45cm Code ref: C24



#### **6 DRAWER TWIN CHEST**

H:77cm W:115cm D:45cm Code ref: T06D



# **VANITY**

H:195cm W:39cm D:56cm Code ref: V01



**8 DRAWER** 

**TWIN CHEST** 

Code ref: T08D

H:96cm W:115cm D:45cm

#### SINGLE **TALL ROBE**

H:195cm W:39cm D:56cm Code ref: R01



#### SINGLE DRESSING TABLE

H:77cm W:102cm D:45cm Code ref: V03



# **DOUBLE DRESSING TABLE**

H:77cm W:127cm D:45cm Code ref: V06



#### **GENTS TALL ROBE**

H:195cm W:76cm D:56cm Code ref: G22

Maysons Ravello collection offers a wide range of different wardrobe configurations featuring mirror and shelf options. Please see our configuration board in-store for more information.

DOUBLE

TALL ROBE

Code ref: R02

H:195cm W:76cm D:56cm