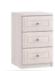

# The Ravello Collection

Warm and luxurious best describes our Ravello collection. This stunning ranae is available with two finishes classic cashmere and pure white. Beauty is produced by the pleasing appearance and the good taste of the room which bring the Ravello Collection to life. Tailored and refined, simple and unadorned conveying warmth and timeless alamour. Classical and traditional elements to create fresh and well-styled design lines, making the bedroom a tranquil place.

# **COLOUR OPTIONS**

# HANDLE DETAIL











# 2 DRAWER BEDSIDE

**4 DRAWER** 

**4 DRAWER** 

Code ref: C04

H:85cm W:77cm D:45cm

CHEST

**MIDI CHEST** 

H:47cm W:40cm D:45cm Code ref: N02



#### **3 DRAWER** BEDSIDE

H:66cm W:40cm D:45cm Code ref: N03



#### **4 DRAWER NARROW CHEST**

H:85cm W:40cm D:45cm Code ref: N04



#### **5 DRAWER NARROW CHEST**

H:104cm W:40cm D:45cm Code ref: N05



### **3 DRAWER MIDI CHEST**

H:66cm W:59cm D:45cm Code ref: M03

#### **3 DRAWER** CHEST

H:66cm W:77cm D:45cm Code ref: C03



### 5 DRAWER **MIDI CHEST**

\*

H:85cm W:59cm D:45cm H:104cm W:59cm D:45cm Code ref: M04 Code ref: M05

#### **5 DRAWER** CHEST

H:104cm W:77cm D:45cm Code ref: C05



### 3 DRAWER CHEST (WITH 1 DEEP DRAWER)

H:77cm W:77cm D:45cm Code ref: C03D



### 4 DRAWER CHEST (WITH 1 DEEP DRAWER)

H:96cm W:77cm D:45cm Code ref: C04D



#### 3 + 2 DRAWER CHEST

H:85cm W:77cm D:45cm Code ref: C23

#### 4 + 2 DRAWER CHEST

H:104cm W:77cm D:45cm Code ref: C24



#### **6 D