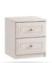

# 2 DRAWER BEDSIDE

**4 DRAWER** 

**4 DRAWER** 

Code ref: C04

H:85cm W:77cm D:45cm

CHEST

**MIDI CHEST** 

H:47cm W:40cm D:45cm Code ref: N02