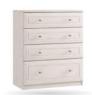

m a tranquil place.

# **COLOUR OPTIONS**

# HANDLE DETAIL











# 2 DRAWER BEDSIDE

**4 DRAWER** 

**4 DRAWER** 

Code ref: C04

H:85cm W:77cm D:45cm

CHEST

**MIDI CHEST** 

H:47cm W:40cm D:45cm Code ref: N02



#### **3 DRAWER** BEDSIDE

H:66cm W:40cm D:45cm Code ref: N03



#### **4 DRAWER NARROW CHEST**

H:85cm W:40cm D:45cm Code ref: N04



#### **5 DRAWER NARROW CHEST**

H:104cm W:40cm D:45cm Code ref: N05



### **3 DRAWER MIDI CHEST**

H:66cm W:59cm D:45cm Code ref: M03

#### **3 DRAWER** CHEST

H:66cm W:77cm D:45cm Code ref: C03



### 5 DRAWER **MIDI CHEST**

\*

H:85cm W:59cm D:45cm H:104cm W:59cm D:45cm Code ref: M04 Code ref: M05

#### **5 DRAWER** CHEST

H:104cm W:77cm D:45cm Code ref: C05



### 3 DRAWER CHEST (WITH 1 DEEP DRAWER)

H:77cm W:77cm D:45cm Code ref: C03D



### 4 DRAWER CHEST (WITH 1 DEEP DRAWER)

H:96cm W:77cm D:45cm Code ref: C04D



#### 3 + 2 DRAWER CHEST

H:85cm W:77cm D:45cm Code ref: C23

#### 4 + 2 DRAWER CHEST

H:104cm W:77cm D:45cm Code ref: C24



#### **6 DRAWER TWIN CHEST**

H:77cm W:115cm D:45cm Code ref: T06D



# **VANITY**

H:195cm W:39cm D:56cm Code ref: V01



**8 DRAWER** 

**TWIN CHEST** 

Code ref: T08D

H:96cm W:115cm D:45cm

#### SINGLE **TALL ROBE**

H:195cm W:39cm D:56cm Code ref: R01



#### SINGLE DRESSING TABLE

H:77cm W:102cm D:45cm Code ref: V03



# **DOUBLE DRESSING TABLE**

H:77cm W:127cm D:45cm Code ref: V06



#### **GENTS TALL ROBE**

H:195cm W:76cm D:56cm Code ref: G22

Maysons Ravello collection offers a wide range of different wardrobe configurations featuring mirror and shelf options. Please see our