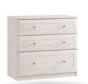

itional elements to create fresh and well-styled design lines, making the bedroom a tranquil place.

# **COLOUR OPTIONS**

# HANDLE DETAIL











# 2 DRAWER BEDSIDE

**4 DRAWER** 

**4 DRAWER** 

Code ref: C04

H:85cm W:77cm D:45cm

CHEST

**MIDI CHEST** 

H:47cm W:40cm D:45cm Code ref: N02



#### **3 DRAWER** BEDSIDE

H:66cm W:40cm D:45cm Code ref: N03



#### **4 DRAWER NARROW CHEST**

H:85cm W:40cm D:45cm Code ref: N04



#### **5 DRAWER NARROW CHEST**

H:104cm W:40cm D:45cm Code ref: N05



### **3 DRAWER MIDI CHEST**

H:66cm W:59cm D:45cm Code ref: M03

#### **3 DRAWER** CHEST

H:66cm W:77cm D:45cm Code ref: C03



### 5 DRAWER **MIDI CHEST**

\*

H:85cm W:59cm D:45cm H:104cm W:59cm D:45cm Code ref: M04 Code ref: M05

#### **5 DRAWER** CHEST

H:104cm W:77cm D:45cm Code ref: C05



### 3 DRAWER CHEST (WITH 1 DEEP DRAWER)

H:77cm W:77cm D:45cm Code ref: C03D



### 4 DRAWER CHEST (WITH 1 DEEP DRAWER)

H:96cm W:77cm D:45cm Code ref: C04D



#### 3 + 2 DRAWER CHEST

H:85cm W:77cm D:45cm Code ref: C23

#### 4 + 2 DRAWER CHEST

H:104cm W:77cm D:45cm Code ref: C24



#### **6 DRAWER TWIN CHEST**

H:77cm W:115cm D:45cm Code ref: T06D



# **VANITY**

H:195cm W:39cm D:56cm Code ref: V01



**8 DRAWER** 

**TWIN CHEST** 

Code ref: T08D

H:96cm W:115cm D:45cm

#### SINGLE **TALL ROBE**

H:195cm W:39cm D:56cm Code ref: R01



#### SINGLE DRESSING TABLE

H:77cm W:102cm D:45cm Code ref: V03



# **DOUBLE DRESSING TABLE**

H:77cm W:127cm D:45cm Code ref: V06



#### **GENTS TALL ROBE**

H:195cm W:76cm D:56cm Code ref: G22

Maysons Ravello collection offers a wide range of diffe