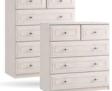

BEDSIDE

**4 DRAWER** 

**4 DRAWER** 

Code ref: C04

H:85cm W:77cm D:45cm

CHEST

**MIDI CHEST** 

H:47cm W:40cm D:45cm Code ref: N02



#### **3 DRAWER** BEDSIDE

H:66cm W:40cm D:45cm Code ref: N03



#### **4 DRAWER NARROW CHEST**

H:85cm W:40cm D:45cm Code ref: N04



#### **5 DRAWER NARROW CHEST**

H:104cm W:40cm D:45cm Code ref: N05



### **3 DRAWER MIDI CHEST**

H:66cm W:59cm D:45cm Code ref: M03

#### **3 DRAWER** CHEST

H:66cm W:77cm D:45cm Code ref: C03



### 5 DRAWER **MIDI CHEST**

\*

H:85cm W:59cm D:45cm H:104cm W:59cm D:45cm Code ref: M04 Code ref: M05

#### **5 DRAWER** CHEST

H:104cm W:77cm D:45cm Code ref: C05



### 3 DRAWER CHEST (WITH 1 DEEP DRAWER)

H:77cm W:77cm D:45cm Code ref: C03D



### 4 DRAWER CHEST (WITH 1 DEEP DRAWER)

H:96cm W:77cm D:45cm Code ref: C04D



#### 3 + 2 DRAWER CHEST

H:85cm W:77cm D:45cm Code ref: C23

#### 4 + 2 DRAWER CHEST

H:104cm W:77cm D:45cm Code ref: C24



#### **6 DRAWER TWIN CHEST**

H:77cm W:115cm D:45cm Code ref: T06D



# **VANITY**

H:195cm W:39cm D:56cm Code ref: V01



**8 DRAWER** 

**TWIN CHEST** 

Code ref: T08D

H:96cm W:115cm D:45cm

#### SINGLE **TALL ROBE**

H:195cm W:39cm D:56cm Code ref: R01



#### SINGLE DRESSING TABLE

H:77cm W:102cm D:45cm Code ref: V03



# **DOUBLE DRESSING TABLE**

H:77cm W:127cm D:45cm Code ref: V06



#### **GENTS TALL ROBE**

H:195cm W:76cm D:56cm Code ref: G22

Maysons Ravello collection offers a wide range of different wardrobe configurations featuring mirror and shelf options. Please see our configuration board in-store for more information.

DOUBLE

TALL ROBE

Code ref: