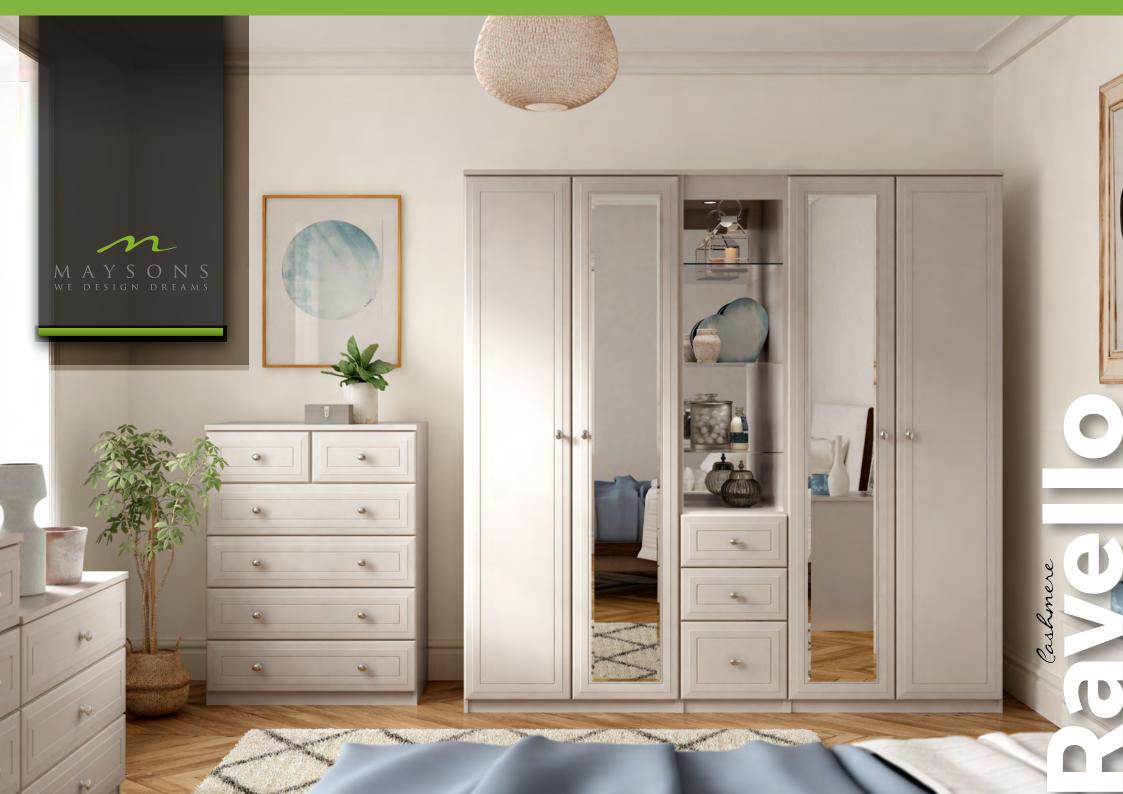

# The Ravello Collection

Warm and luxurious best describes our Ravello collection. This stunning ranae is available with two finishes classic cashmere and pure white. Beauty is produced by the pleasing appearance and the good taste of the room which bring the Ravello Collection to life. Tailored and refined, simple and unadorned conveying warmth and timeless alamour. Classical and traditional elements to create fresh and well-styled design lines, making the bedroom a tranquil place.